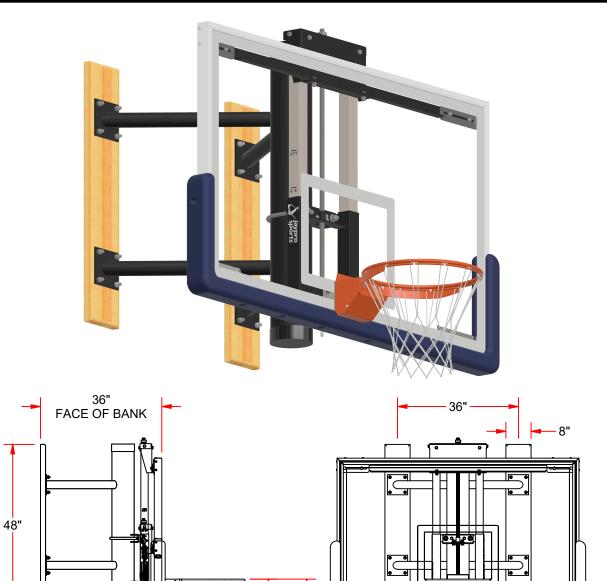

## WALL-MOUNTED SHOOTING STATION w/ HEIGHT ADJUSTER

## **FEATURES**:

9'-4"

AFF

> WALL-MOUNTED SHOOTING STATION INCLUDES 42" GLASS BACKBOARD(GBRUB-42), BREAKAWAY GOAL (GBA-642), 2%" OD HEAVY-DUTY WELDED FRAME AND WOOD STRINGERS.

10'-0"

**AFF** 

- > 3' FACE OF BANK.
- > AVAILABLE WITH OR WITHOUT 8' 10' MANUAL HEIGHT ADJUSTER (JAHA-HC HANDLE INCLUDED).
- > WALL ANCHORS SPECIFIED AND SUPPLIED BY INSTALLER.

## **WMWH**

WALL-MOUNTED SHOOTING STATION w/ HEIGHT ADJUSTER

© COPYRIGHT 2021 JAYPRO SPORTS, LLC. ALL RIGHTS RESERVED THIS PRINT IS THE PROPERTY OF JAYPRO SPORTS, LLC. AND MAY NOT BE REPRODUCED WITHOUT WRITTEN PERMISSION